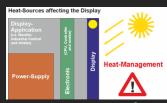

## What in detail are we doing?

Power efficient light source technologies for extreme temperatures i.e. -100°C to +300°C and more

Analyzing, simulating. calculating, verifying...

IP and solutions for advanced heat management in display related systems